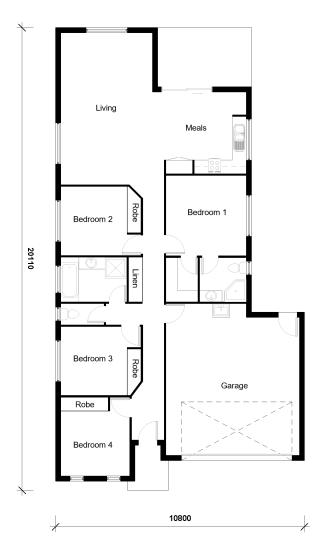

# WATTLE

4

**Bedrooms** 

)

#### Other Areas

 Bed 1:
 3.5m X 3.5m

 Bed 2:
 3.0m X 3.4m

 Bed 3:
 3.0m X 3.4m

 Bed 4:
 2.7m X 3.4m

Living/Meals:3.9m X 6.6m Kitchen: 3.5m X 3.5m Garage: 5.8m X 6.0m

#### **House Dimensions**

 Floor:
 167m²

 Alfresco:
 10.0m²

 Portico:
 3.0m²

 Total Area:
 180m²

 House Width:
 10.8m

 House Length:
 20.1m